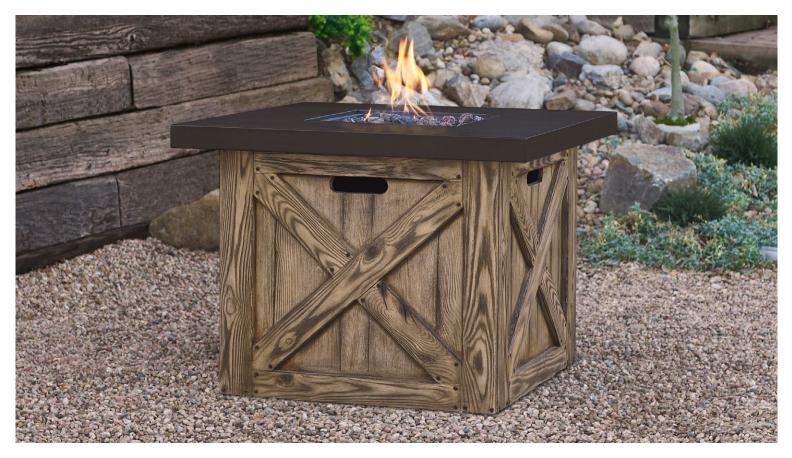

# Farmhouse Gas Fire Table

Perfect for any outdoor location, the Farmhouse Gas
Fire Table is made from fiber concrete with a steel top and
burn pad lid, uses a standard 20lb propane tank (sold separately)
and gives off 40,000 BTUs of heat. Comes with lava rock,
matching burn pan lid and a protective vinyl cover. Convert to a
Natural Gas fire table with the included conversion kit.

#### **Assembled Dimensions:**

- 31.875" L x 31.875" W x 23.625" H; 93 lbs.

### **Technical Information:**

- 40,000 BTU burner. CSA Certified
- Burns 20 lb propane tank for 11 hours (high setting) or 33 hours (low setting)
- Made from Fiber Concrete with steel top and burn pan lid
- Includes: Fire Table, LP hose and regulator, lava rock filler, protective vinyl cover and Natural Gas Conversion Kit
- 1 year limited warranty on finish, 1 year on parts
- Basic assembly required
- Must be converted to natural gas by a Certified Gas Technician. External hose is required for connection to natural gas source.