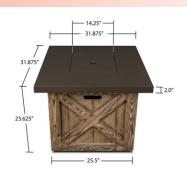

### **Assembled Dimensions:**

- 31.875" L x 31.875" W x 23.625" H; 93 lbs.

### **Technical Information:**

- 40,000 BTU burner. CSA Certified
- Burns 20 lb propane tank for 11 hours (high setting) or 33 hours (low setting)
- Made from Fiber Concrete with steel top and burn pan lid
- Includes: Fire Table, LP hose and regulator, lava rock filler, protective vinyl cover and Natural Gas Conversion Kit
- 1 year limited warranty on finish, 1 year on parts
- Basic assembly required
- Must be converted to natural gas by a Certified Gas Technician. External hose is required for connection to natural gas source.

#### Country of Origin:

- China

#### **Shipping Specifications:**

- Ships via LTL
- Carton 1: Fire Table
- 40" x 40" x 30.625"; 158 lbs

## Masterpack UPC:

Fire Table 752370172503