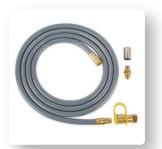

### **Technical Information:**

- 40,000 BTU burner. CSA Certified
- Burns 20 lb propane tank for 11 hours (high setting) or 33 hours (low setting)
- Made from Fiber Concrete with steel top and burn pan lid
- Includes: Fire Table, LP hose and regulator, lava rock filler, protective vinyl cover and Natural Gas Conversion Kit
- 1 year limited warranty on finish, 1 year on parts
- Basic assembly required
- Must be converted to natural gas by a Certified Gas Technician. External hose is required for connection to natural gas source.