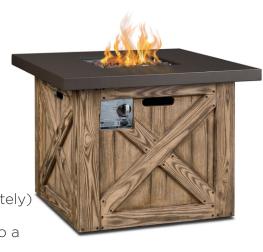

# Farmhouse Gas Fire Table

Perfect for any outdoor location, the Farmhouse Gas
Fire Table is made from fiber concrete with a steel top and
burn pad lid, uses a standard 20lb propane tank (sold separately)
and gives off 40,000 BTUs of heat. Comes with lava rock,
matching burn pan lid and a protective vinyl cover. Convert to a
Natural Gas fire table with the included conversion kit.

### **Technical Information:**

- 40,000 BTU burner. CSA Certified
- Burns 20 lb propane tank for 11 hours (high setting) or 33 hours (low setting)
- Made from Fiber Concrete with steel top and burn pan lid
- Includes: Fire Table, LP hose and regulator, lava rock filler, protective vinyl cover and Natural Gas Conversion Kit
- 1 year limited warranty on finish, 1 year on parts
- Basic assembly required
- Must be converted to natural gas by a Certified Gas Technician. External hose is required for connection to natural gas source.